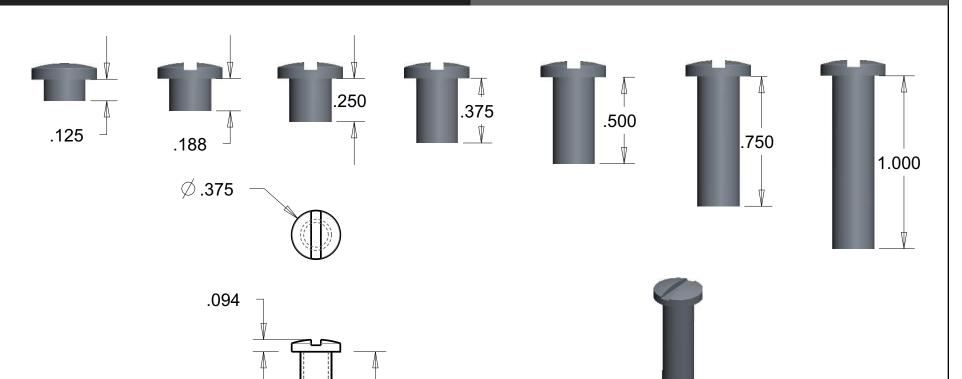

## NOTE:

- 1/8" UNSLOTTED ONLY
- OTHER SIZES SLOTTED OR UNSLOTTED

**REF VIEW** 

|     |                         |           | l                                                                                                                                                                                                                                                               | DIM IN [] ARE IN MM UNITS IN [] ARE ISO METRIC EXCEPT AS NOTED | CI- | IK DAG                                             | ay-13-13 | POST SI                           | PLS-U SERIE          | ES         |   |
|-----|-------------------------|-----------|-----------------------------------------------------------------------------------------------------------------------------------------------------------------------------------------------------------------------------------------------------------------|----------------------------------------------------------------|-----|----------------------------------------------------|----------|-----------------------------------|----------------------|------------|---|
|     |                         |           | MAT'L                                                                                                                                                                                                                                                           | -                                                              |     | TOLERANCES:  X.XX± 0.01  X.XXX± 0.001  ANGLES± 0.5 |          | TITLE:<br>POST - SMA<br>SLOTTED & | LL-HEAD<br>UNSLOTTED |            |   |
|     |                         |           | HARD                                                                                                                                                                                                                                                            |                                                                |     |                                                    |          | POPCO INC.                        |                      |            |   |
| REV | DESCRIPTION DATE ECO# © | HG NOTICE | NOTICE - POPCO INC. CLAIMS PROPRIETARY RIGHTS IN THE INFORMATION DISCLOSE DRAWING. IT IS ISSUED IN CONFIDENCE FOR ENGINEERING INFORMATION ONLY AND I BE REPRODUCED OR USED TO MANUFACTURE ANYTHING SHOWN HEREON WITHOUT PERMISSION FROM POPCO INC. TO THE USER. |                                                                |     |                                                    |          | AY NOT<br>IRECT WRITTEN           | ECO# - SCA           | ALE: 1.500 | _ |