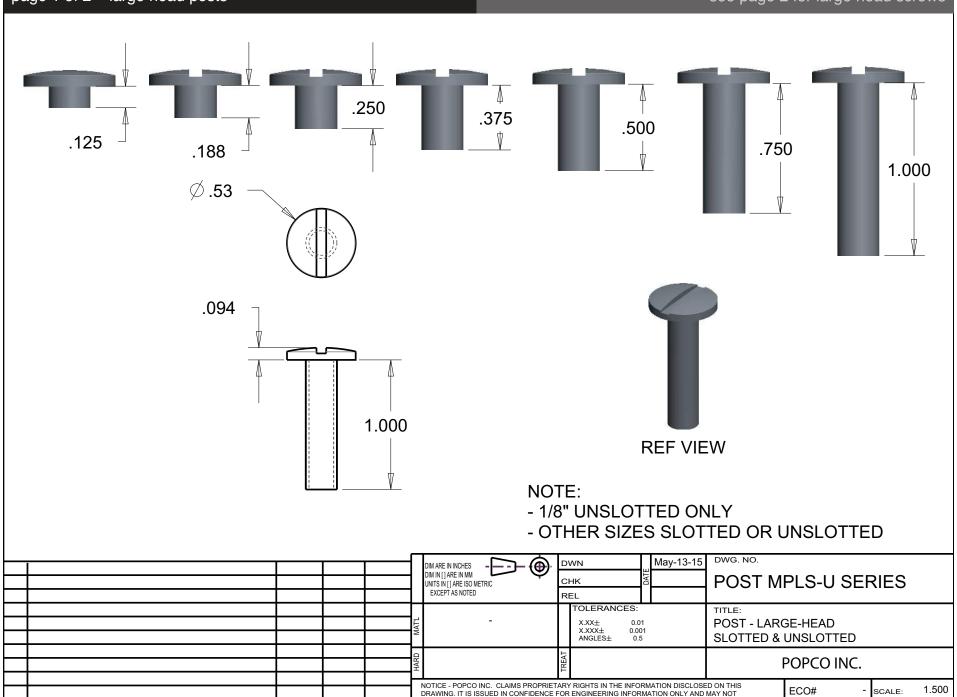

**DESCRIPTION** 

DATE ECO# CHG NOTICE

[.1] LB. DWG NO: 🛕

ESTIMATED WEIGHT:

PERMISSION FROM POPCO INC. TO THE USER.

BE REPRODUCED OR USED TO MANUFACTURE ANYTHING SHOWN HEREON WITHOUT DIRECT WRITTEN

|     |                       | 1          | 1 1 |                                                                                                                                                                 | DIM AILE IN INCLIES TOTAL                                                                                                                                                               | D١  | VN                                    | May-13-15 | DWG. NO.                                  |  |        |  |
|-----|-----------------------|------------|-----|-----------------------------------------------------------------------------------------------------------------------------------------------------------------|-----------------------------------------------------------------------------------------------------------------------------------------------------------------------------------------|-----|---------------------------------------|-----------|-------------------------------------------|--|--------|--|
|     |                       |            |     |                                                                                                                                                                 | UNITS IN [] ARE ISO METRIC                                                                                                                                                              | CI  | łK Ž                                  | 5         | SCREW MPLS-U S                            |  | SERIES |  |
|     |                       |            |     |                                                                                                                                                                 | EXCEPT AS NOTED                                                                                                                                                                         |     | L                                     |           |                                           |  |        |  |
|     |                       |            |     |                                                                                                                                                                 |                                                                                                                                                                                         |     | TOLERANCES:  X.XX± 0.01  X.XXX± 0.001 |           | TITLE:                                    |  |        |  |
|     |                       |            |     | IATL                                                                                                                                                            | -                                                                                                                                                                                       | П   |                                       |           | SCREW - LARGE-HEAD<br>SLOTTED & UNSLOTTED |  |        |  |
|     |                       |            |     | 2                                                                                                                                                               | ≥                                                                                                                                                                                       |     | ANGLES± 0.5                           |           |                                           |  |        |  |
|     |                       |            |     | Q                                                                                                                                                               |                                                                                                                                                                                         | ₽   |                                       |           | DODGO ING                                 |  |        |  |
|     |                       |            |     | Ŧ                                                                                                                                                               |                                                                                                                                                                                         | TRE |                                       |           | POPCO INC.                                |  |        |  |
|     |                       |            |     | Н                                                                                                                                                               | NOTICE - POPCO INC. CLAIMS PROPRIETARY RIGHTS IN THE INFORMATION DISCLOSED ON THIS DRAWING. IT IS ISSUED IN CONFIDENCE FOR ENGINEERING INFORMATION ONLY AND MAY NOT ECO# - SCALE: 3.000 |     |                                       |           |                                           |  |        |  |
|     |                       |            |     |                                                                                                                                                                 |                                                                                                                                                                                         |     |                                       |           |                                           |  |        |  |
| REV | DESCRIPTION DATE ECO# | CHG NOTICE |     | BE REPRODUCED OR USED TO MANUFACTURE ANYTHING SHOWN HEREON WITHOUT DIRECT WRITTEN PERMISSION FROM POPCO INC. TO THE USER.  ESTIMATED WEIGHT: [.1] LB. DWG NO: A |                                                                                                                                                                                         |     |                                       |           |                                           |  |        |  |